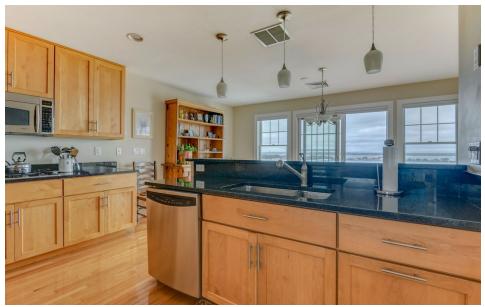

57 Topsail Dr, Tiverton, RI 02878

The Villages on Mount Hope Bay - a 55+ community overlooking Mount Hope Bay with fabulous sunsets. The community includes a spacious club house with a fitness center and outdoor pool, tennis/pickle ball court, and many organized activities. This unit has a very open floor plan with a large living room open to dining and a cook's kitchen, large principal bedroom and den/office, plus a spacious deck off the living room. The lower level is finished with a full bath. Location is very convenient to highways, beach, and dining. This residence is in move-in condition.