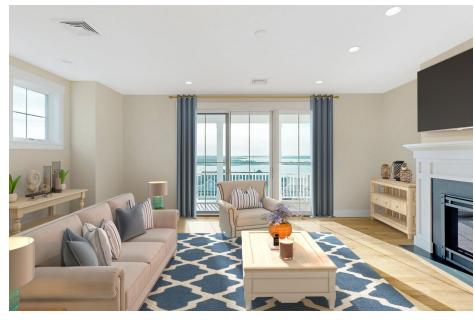

11 Whaleback Rd, Tiverton, RI 02878

This home will be constructed at the very end of the cul-de-sac perfectly positioned for utmost privacy and to enjoy the colorful western sunsets that The Villages is known for. Wide open floorplan with gourmet kitchen, walk-in pantry, and generous sized island open to dining and living room with views galore! Main level living, spacious living room / dining area with gas fireplace. First floor principal suite with two closets enjoys that fabulous water view. Private lower level is perfect for overnight guests, entertaining or home office.