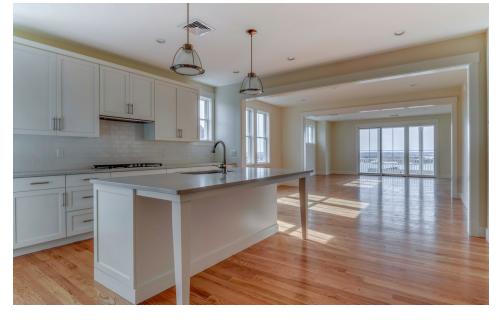

11 Whaleback Rd, Tiverton, RI 02878

This home will be constructed at the very end of the cul-de-sac perfectly positioned for utmost privacy and to enjoy the colorful western sunsets that The Villages is known for. Wide open floorplan with gourmet kitchen, walk-in pantry, and generous sized island open to dining and living room with views galore! Main level living, spacious living room / dining area with gas fireplace. First floor principal suite with two closets enjoys that fabulous water view. Private lower level is perfect for overnight guests, entertaining or home office.